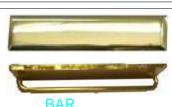

# MEDAL/BADGE BAR

Gold & chrome plated ceremonial, chain of office, mayorial & masonic medal bars. 40mm x 8mm

Other sizes and shapes shown on our website.

**GOLD PLATED** EA039 £6.75 each EA039PIN £6.50 each

CHROME PLATED EA039-C £7.50 each EA039PIN-C £7.25 each

Engrave using a High Speed Steel cutter ground for plinths and fill with soft filler wax.