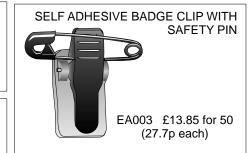

# Badges & Fixings

BLACK PLASTIC SELF ADHESIVE BADGE PIN

EA002/B £10.65 for 50 (21.3p each)

WHITE PLASTIC SELF ADHESIVE BADGE PIN

EA002/W £10.65 for 50 (21.3p each)

**SELF ADHESIVE BADGE CLIP** 

EA004 £12.00 for 50 (24p each)